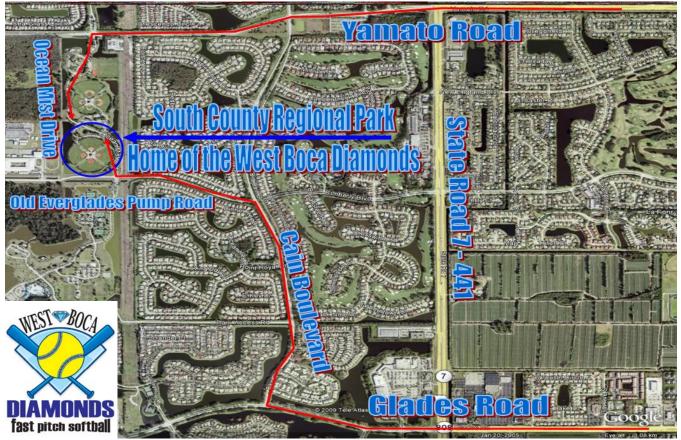

## South County Regional Park Boca Raton, FL Home of the West Boca Diamonds

11200 Park Access Rd., Boca Raton, FL 33498

## **DIRECTIONS FROM SOUTH ON I-95:**

- 1. North on I-95 to Glades Road.
- 2. Left (West) on Glades Road ~ 5.9 miles to Cain Boulevard.
- 3. Right (North) on Cain Boulevard ~ 0.9 miles to Old Everglades Pump Road.
- 4. Left (West) on Old Everglades Pump Road to 4-Way Stop Sign at South County Regional Park.
- 5. Right (North) on Ocean Mist Drive ~ 0.3 miles to first left into Softball Complex parking lot located north of the fields.

## **DIRECTIONS FROM NORTH ON I-95:**

- 1. South on I-95 to Yamato Road.
- 2. Right (West) on Yamato Road ~ 7.8 miles to Ocean Mist Drive at the North Entrance to South County Regional Park.
- 3. Left (South) on Ocean Mist Drive ~ 0.4 miles to Softball Complex parking lot located to your right and north of the fields.

## DIRECTIONS FROM FLORIDA TURNPIKE – GLADES ROAD EXIT:

- 1. Right (West) on Glades Road ~ 2.7 miles to Cain Boulevard.
- 2. Right (North) on Cain Boulevard ~ 0.9 miles to Old Everglades Pump Road.
- 3. Left (West) on Old Everglades Pump Road to 4-Way Stop Sign at South County Regional Park.
- 4. Right (North) on Ocean Mist Drive ~ 0.3 miles to first left into Softball Complex parking lot located north of the fields.